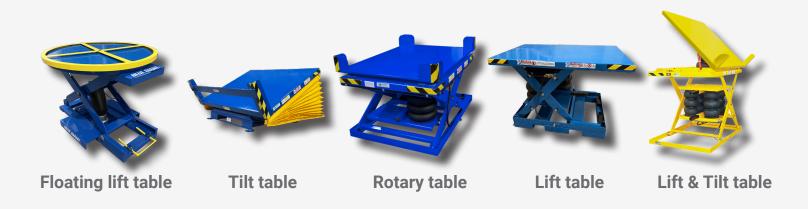

Cormac Industrial® offers, very competitive pricing. We have distributors throughout Mexico, Columbia and in San Antonio Texas. We have developed a complete line of standard Material Handling products that are easily configured to your application: Aluminum Rail Systems (Leaders in Mexico) 3 families, R-90 Tool Rail, R-140 Medium Duty, R-180 Heavy Duty, Air Balancers & Zero Gravity Air Balancers, Custom Manipulators and standard manipulator components, Articulating Arms, Jib Arms, Pneumatic scissor Lift Tables & Lift Platforms.