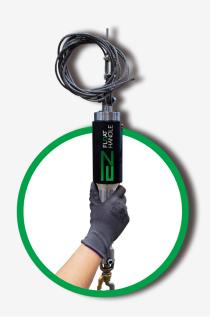

# **ERGONOMIC SOLUTIONS**

FOR MATERIAL HANDLING SYSTEMS



- \* Ergonomic aluminum rail system
- \* Air balancers
- \* Arms
  - -Jib arms
  - -Articulated arms
  - -Anti-torque arms











#### **ERGONOMIC RAIL**



**Aluminum Rail System** 



#### **ERGONOMIC LIFT**





### **AIR BALANCERS**





#### **EZ FLOAT HANDLE**







## CONTROL HANDLES FOR PNEUMATIC CONTROL

Cormac Industrial® Ergonomic Handles are ideal for any application according your needs, the ergonomic design help the operator to have better control of the equipment. We can provide since 1 to 4 pushbuttons for each handle.



Cormac Industrial® LLC (Texas) and its wholly owned Mexico subsidiary CormacInd, S de RL de CV, has designed, manufactured and installed nearly a thousand manipulator systems over the last 30 years with almost 90% of them delivered to Automotive and Transportation Industries in Mexico. Our design and manufacturing facilities are located in San Juan del Rio, Queretaro. We manufacture our own enclosed aluminum rails systems under our Cormac trademarked brand. We extrude our aluminum rails in both Texas and Mexico and mainta