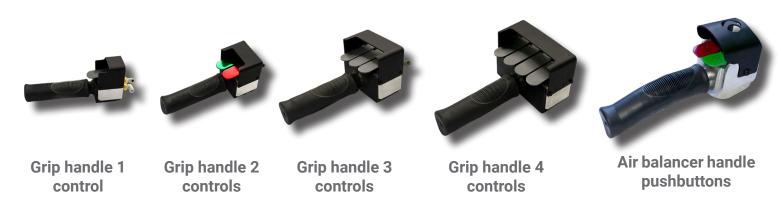

## CONTROL HANDLES FOR PNEUMATIC CONTROL

Cormac Industrial® Ergonomic Handles are ideal for any application according your needs, the ergonomic design help the operator to have better control of the equipment. We can provide since 1 to 4 pushbuttons for each handle.