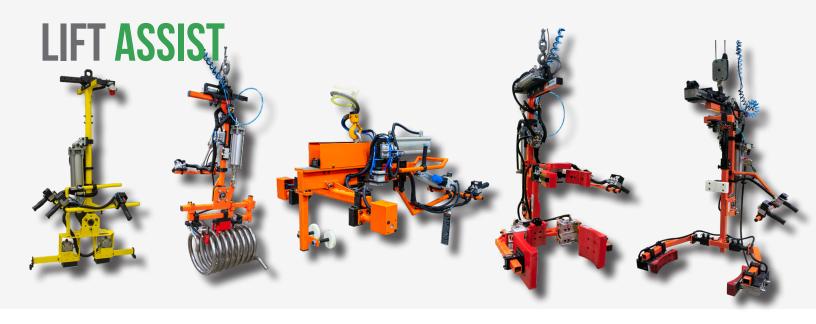

# **ERGONOMIC SOLUTIONS**

FOR MATERIAL HANDLING SYSTEMS

- \* Ergonomic aluminum rail system
- \* Air balancers
- \* Arms
  - -Jib arms
  - -Articulated arms
  - -Anti-torque arms