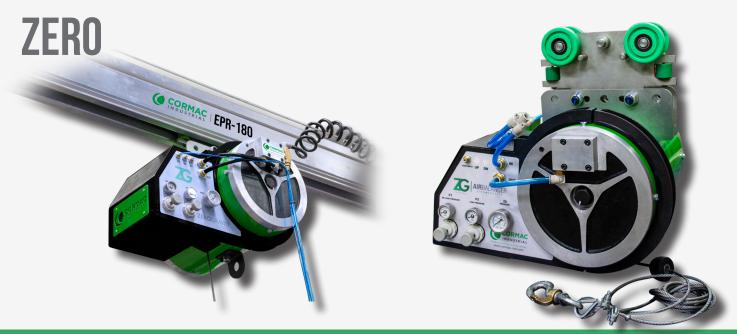

# **ERGONOMIC SOLUTIONS**

FOR MATERIAL HANDLING SYSTEMS



- \* Ergonomic aluminum rail system
- \* Air balancers
- \* Arms
  - -Jib arms
  - -Articulated arms
  - -Anti-torque arms











#### **ERGONOMIC RAIL**



**Aluminum Rail System** 



#### **ERGONOMIC LIFT**





### **AIR BALANCERS**





#### **EZ FLOAT HANDLE**







## CONTROL HANDLES FOR PNEUMATIC CONTROL

Cormac Industrial® Ergonomic Handles are ideal for any application according your needs, the ergonomic design help the operator to have better control of the equipment. We can provide since 1 to 4 pushbuttons for each handle.



Cormac Industrial® LLC (Texas) and its wholly owned Mexico subsidiary CormacInd, S de RL de CV, has designed, manufactured and installed nearly a thousand manipulator systems over the last 30 years with almost 90% of them delivered to Automotive and Transportation Industries in Mexico. Our design and manufacturing facilities are located in San Juan del Rio, Queretaro. We manufacture our own enclosed aluminum rails systems under our Cormac trademarked brand. We extrude our aluminum rails in