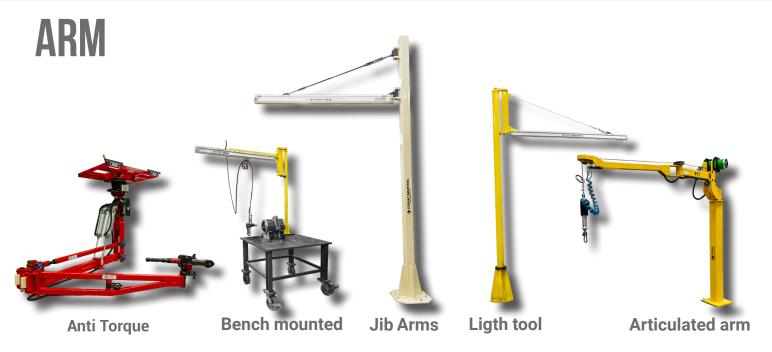

# **ERGONOMIC SOLUTIONS**

FOR MATERIAL HANDLING SYSTEMS

- \* Ergonomic aluminum rail system
- \* Air balancers
- \* Arms
  - -Jib arms
  - -Articulated arms
  - -Anti-torque arms

### **AIR BALANCERS**