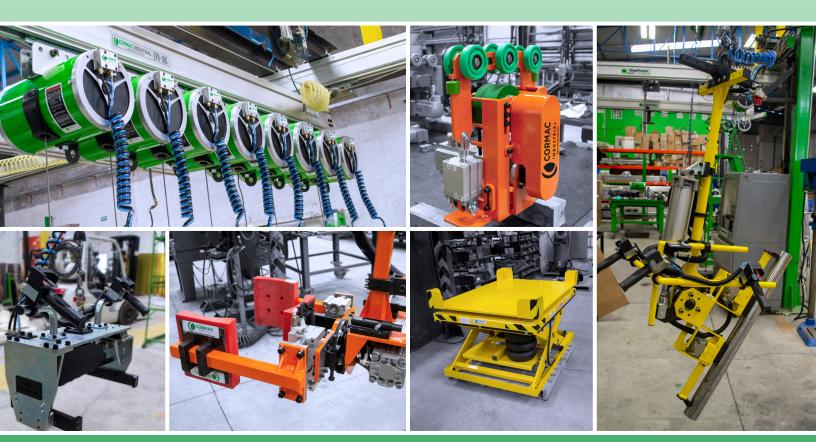

Cormac Industrial® LLC (Texas) and its wholly owned Mexico subsidiary CormacInd, S de RL de CV, has designed, manufactured and installed nearly a thousand manipulator systems over the last 30 years with almost 90% of them delivered to Automotive and Transportation Industries in Mexico. Our design and manufacturing facilities are located in San Juan del Rio, Queretaro. We manufacture our own enclosed aluminum rails systems under our Cormac trademarked brand. We extrude our aluminum rails in both Texas and Mexico and maintain inventories in both locations. Our technology is tried and proven.

Cormac Industrial® offers, very competitive pricing. We have distributors throughout Mexico, Columbia and in San Antonio Texas. We have developed a complete line of standard Material Handling products that are easily configured to your application: Aluminum Rail Systems (Leaders in Mexico) 3 families, R-90 Tool Rail, R-140 Medium Duty, R-180 Heavy Duty, Air Balancers & Zero Gravity Air Balancers, Custom Manipulators and standard manipulator components, Articulating Arms, Jib Arms, Pneumatic scissor Lift Tables & Lift Platforms.