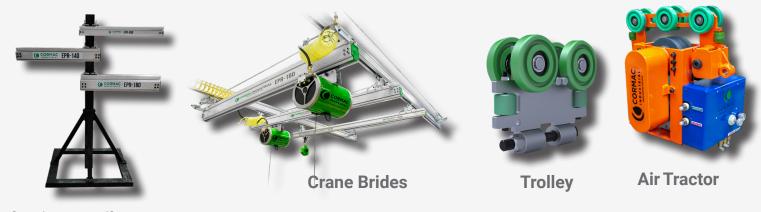

#### **ERGONOMIC RAIL**

**Aluminum Rail System** 

Cormac Industrial® offers, very competitive pricing. We have distributors throughout Mexico, Columbia and in San Antonio Texas. We have developed a complete line of standard Material Handling products that are easily configured to your application: Aluminum Rail Systems (Leaders in Mexico) 3 families, R-90 Tool Rail, R-140 Medium Duty, R-180 Heavy Duty, Air Balancers & Zero Gravity Air Balancers, Custom Manipulators and standard manipulator components, Articulating Arms, Jib Arms, Pneumatic scissor Lift Tables & Lift Platforms.