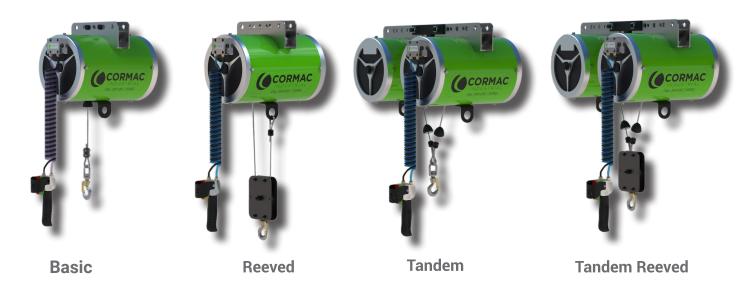

# **ERGONOMIC SOLUTIONS**

FOR MATERIAL HANDLING SYSTEMS



- \* Ergonomic aluminum rail system
- \* Air balancers
- \* Arms
  - -Jib arms
  - -Articulated arms
  - -Anti-torque arms











#### **ERGONOMIC RAIL**



**Aluminum Rail System** 



#### **ERGONOMIC LIFT**





### **AIR BALANCERS**





#### **EZ FLOAT HANDLE**







## CONTROL HANDLES FOR PNEUMATIC CONTROL

Cormac Industrial® Ergonomic Handles are ideal for any application according your needs, the ergonomic design help the operator to have better control of the equipment. We can provide since 1 to 4 pushbuttons for each handle.



Cormac Industrial® LLC (Texas) and its wholly owned Mexico subsidiary CormacInd, S de RL de CV, has designed, manufactured and installed nearly a thousand manipulator systems over the last 30 years with almost 90% of them delivered to Automotive and Transportation Industries in Mexico. Our design and manufacturing facilities are located in San Juan del Rio, Queretaro. We manufacture our own enclosed aluminum rails systems under our Cormac trademarked brand. We extrude our aluminum rails i